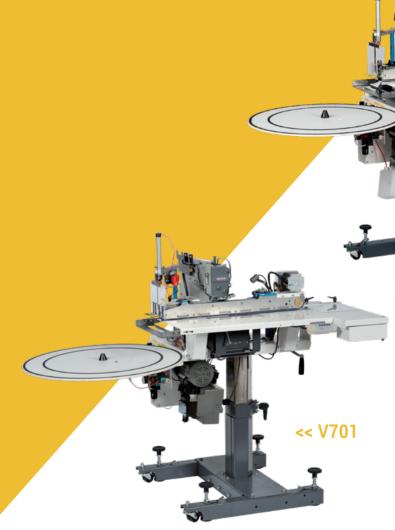

# V700-V701-V702

**AUTOMATIC BACK POCKET HEMMING UNITS** 

<< V700

<< V702

# AUTOMATIC BACK POCKET HEMMING UNITS V700 / V701 / V702

The automatic pocket hemming series, made by the three models V700, V701 and V702, is a line of flexible units with a high level of efficiency and quality output. One unit can supply more sewing lines, following the concept of modular production and space maximization. The units can perform an average production of 1500 up to 2000 pockets per hour, according to the model. The innovative transport system allows the units to perform on many kind of fabrics thickness from workwear to denim and stretch materials.

#### ROTATING STORAGE DISK

The disk can contain up to 600 pocket and while unit is working the disk full of pockets can be replaced in 5 seconds with an empty one (supplied optionally)