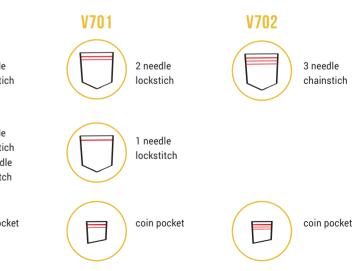

### V700

2 needle chainstich

> 1 needle chainstich / 1 needle lockstitch

coin pocket

✓ Air Compressed Economizer working ONLY when chain cutter is activated ✓ Pneumatic traction control on the feeding belt - PATENTED